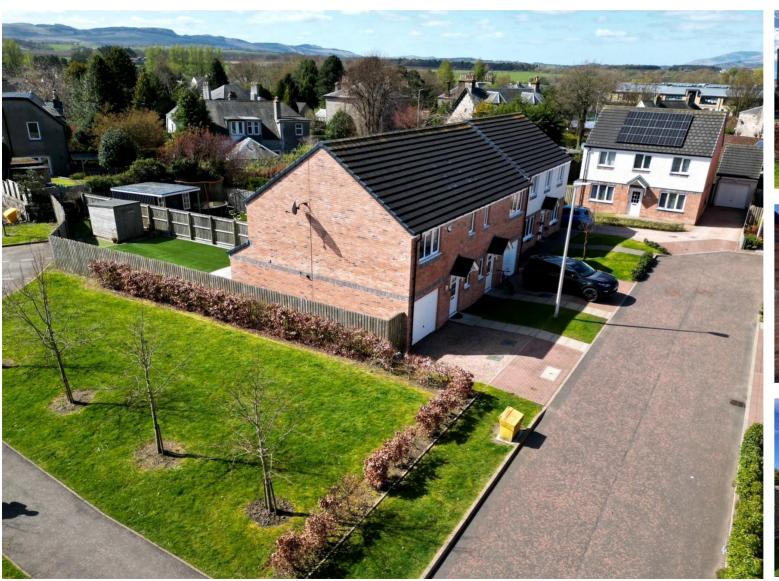

# 68, Simpson Wynd, Kinross, KY13 8GP.

A lovely 3 bedroom semi-detached home in a prime plot with south facing rear gardens only a short walk from schooling, transport links and amenities. Offers over £237,000.

# Particulars of Sale

68, Simpson Wynd, Kinross, KY13 8GP.

A lovely 3 bedroom semi-detached family home in a prime plot with south facing rear gardens only a short walk from schooling, transport links and amenities.

#### DESCRIPTION

A luxury semi-detached 3 bedroom home ideal for couples and family buyers enjoying a sought after position and enclosed south facing rear gardens.

The interior design includes a reception hall, a WC, a bright lounge with French doors to the rear gardens, a fitted kitchen with appliances, an upper landing, 3 bedrooms, a master en-suite shower room, a bathroom and an integral single garage.

The property includes a gas central heating system, double glazing, a Ring security alarm system, a good range of in-built storage and a floored attic.

Outside there is a double width mono block driveway providing excellent off street parking and access to the garage. The rear gardens are fully enclosed featuring a large patio area and an extensive area finished in astro turf for low maintenance. The large garden shed will be included in the sale.