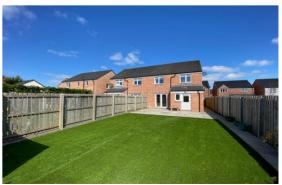

The property includes a gas central heating system, double glazing, a Ring security alarm system, a good range of in-built storage and a floored attic.

Outside there is a double width mono block driveway providing excellent off street parking and access to the garage. The rear gardens are fully enclosed featuring a large patio area and an extensive area finished in astro turf for low maintenance. The large garden shed will be included in the sale.