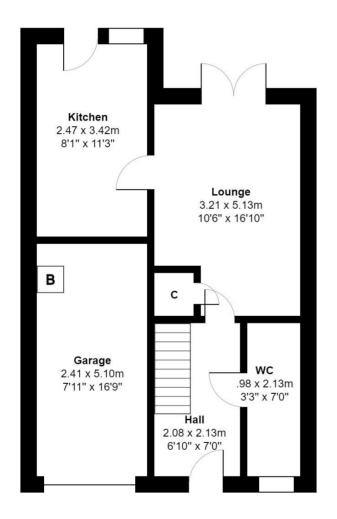

#### DESCRIPTION

A luxury semi-detached 3 bedroom home ideal for couples and family buyers enjoying a sought after position and enclosed south facing rear gardens.

The interior design includes a reception hall, a WC, a bright lounge with French doors to the rear gardens, a fitted kitchen with appliances, an upper landing, 3 bedrooms, a master en-suite shower room, a bathroom and an integral single garage.

68, Simpson Wynd, Kinross, KY13 8GP. (Not to scale).