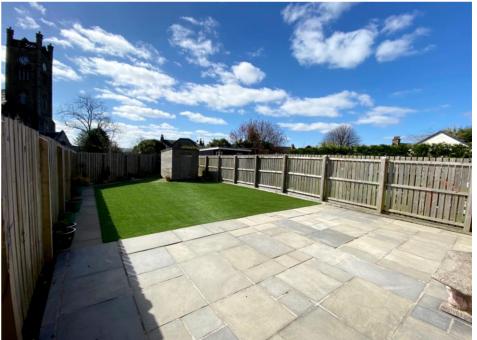

The property includes a gas central heating system, double glazing, a Ring security alarm system, a good range of in-built storage and a floored attic.

Outside there is a double width mono block driveway providing excellent off street parking and access to the garage. The rear gardens are fully enclosed featuring a large patio area and an extensive area finished in astro turf for low maintenance. The large garden shed will be included in the sale.