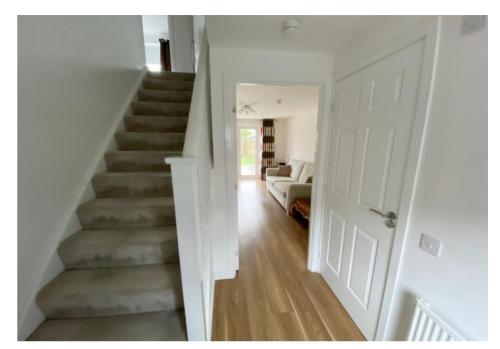

#### DESCRIPTION

A luxury semi-detached 3 bedroom home ideal for couples and family buyers enjoying a sought after position and enclosed south facing rear gardens.

The interior design includes a reception hall, a WC, a bright lounge with French doors to the rear gardens, a fitted kitchen with appliances, an upper landing, 3 bedrooms, a master en-suite shower room, a bathroom and an integral single garage.

The property includes a gas central heating system, double glazing, a Ring security alarm system, a good range of in-built storage and a floored attic.

Outside there is a double width mono block driveway providing excellent off street parking and access to the garage. The rear gardens are fully enclosed featuring a large patio area and an extensive area finished in astro turf for low maintenance. The large garden shed will be included in the sale.