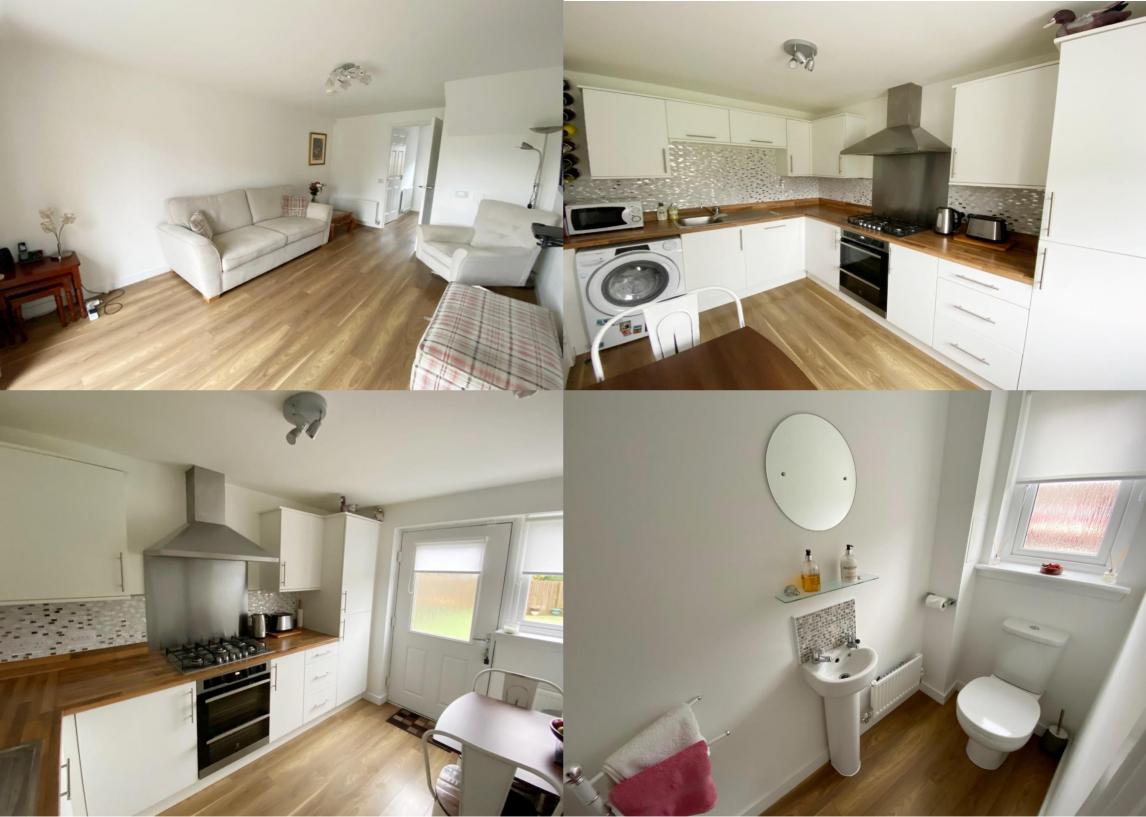

#### DESCRIPTION

A luxury semi-detached 3 bedroom home ideal for couples and family buyers enjoying a sought after position and enclosed south facing rear gardens.

The interior design includes a reception hall, a WC, a bright lounge with French doors to the rear gardens, a fitted kitchen with appliances, an upper landing, 3 bedrooms, a master en-suite shower room, a bathroom and an integral single garage.

The property includes a gas central heating system, double glazing, a Ring security alarm system, a good range of in-built storage and a floored attic.

Outside there is a double width mono block driveway providing excellent off street parking and access to the garage. The rear gardens are fully enclosed featuring a large patio area and an extensive area finished in astro turf for low maintenance. The large garden shed will be included in the sale.