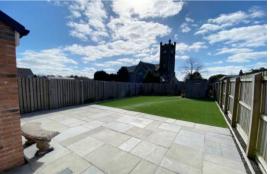

The property includes a gas central heating system, double glazing, a Ring security alarm system, a good range of in-built storage and a floored attic.

Outside there is a double width mono block driveway providing excellent off street parking and access to the garage. The rear gardens are fully enclosed featuring a large patio area and an extensive area finished in astro turf for low maintenance. The large garden shed will be included in the sale.