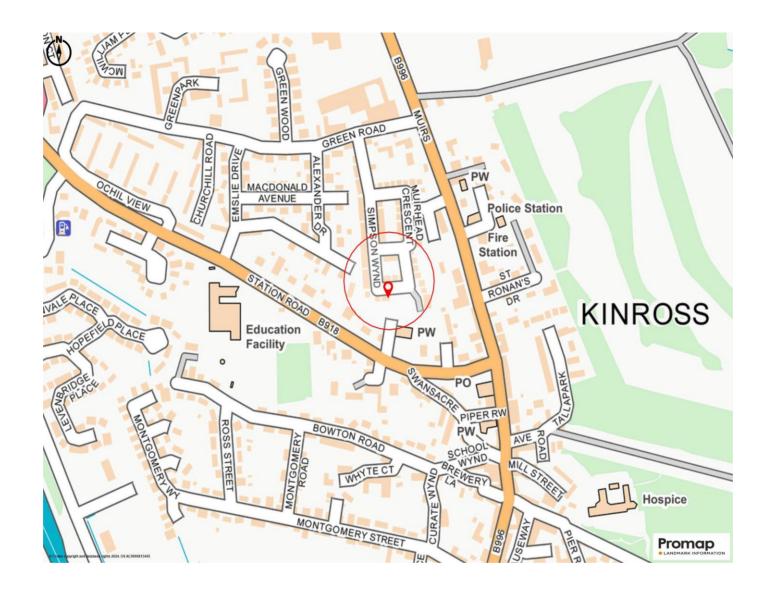

#### **DIRECTIONS**

On entering Kinross from the M90 go straight ahead at the first and second roundabouts. At the third roundabout turn left onto the High Street. Turn first left onto Muirhead Crescent. Go to the right and then straight ahead. Turn left onto Simpson Wynd. Number 68 is at the end of the street around the corner on the right hand side.

## **SITUATION**

Kinross offers amenities including primary and secondary schooling of excellent repute which are within easy walking distance. Two supermarkets, shops for everyday requirements, Post Office, churches, local bus services, sports clubs, health care facilities and the beautiful surrounding countryside and area of Loch Leven. The commuter links are excellent via the nearby M90 Motorway network, the park and ride facility beside Sainsburys supermarket has express bus service to major cities including Edinburgh, Perth, Dundee, Inverness and Aberdeen.