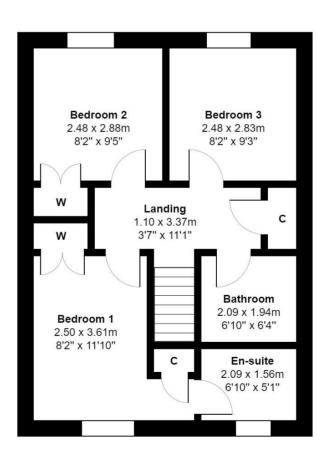

#### DESCRIPTION

A luxury semi-detached 3 bedroom home ideal for couples and family buyers enjoying a sought after position and enclosed south facing rear gardens.

The interior design includes a reception hall, a WC, a bright lounge with French doors to the rear gardens, a fitted kitchen with appliances, an upper landing, 3 bedrooms, a master en-suite shower room, a bathroom and an integral single garage.

The property includes a gas central heating system, double glazing, a Ring security alarm system, a good range of in-built storage and a floored attic.

Outside there is a double width mono block driveway providing excellent off street parking and access to the garage. The rear gardens are fully enclosed featuring a large patio area and an extensive area finished in astro turf for low maintenance. The large garden shed will be included in the sale.